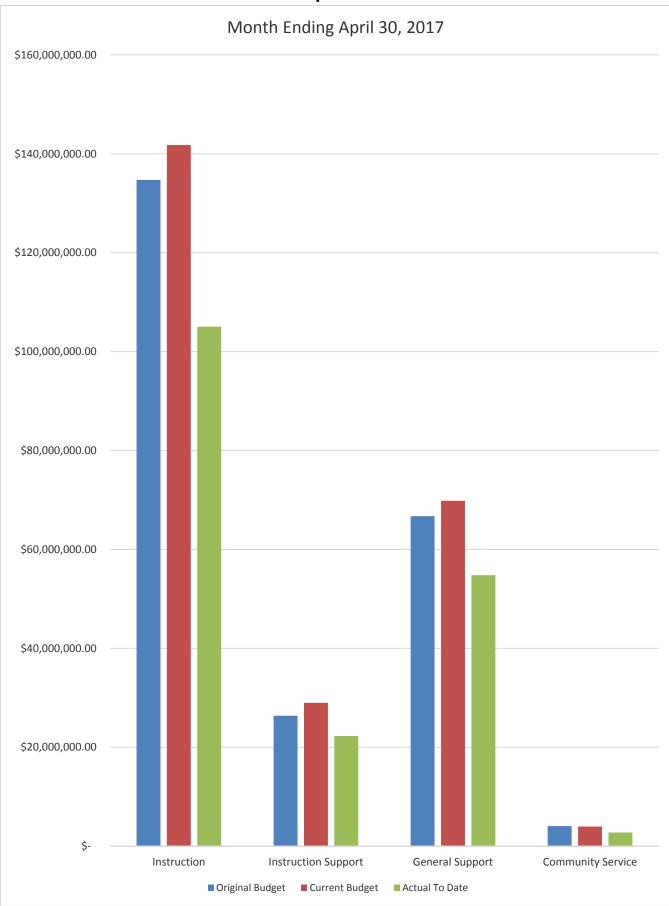

|
| Materials and Supplies | 500 | 8,206,611.67   | 11,326,563.74  | 3,575,151.38   | 31.56%     | 7,876,073.35   | 11,749,680.85  | 3,587,799.59   | 30.54%     |
| Capital Outlay         | 600 | 4,217,997.57   | 6,022,424.71   | 3,474,053.15   | 57.69%     | 4,619,734.33   | 5,254,230.80   | 2,920,983.71   | 55.59%     |
| Other Expenses         | 700 | 2,332,646.00   | 2,620,544.18   | 2,016,962.42   | 76.97%     | 2,372,016.00   | 2,604,691.65   | 2,091,446.57   | 80.30%     |
| Total Appropriations   |     | 224,445,101.87 | 239,338,592.17 | 175,169,784.68 | 73.19%     | 231,844,513.59 | 244,520,072.99 | 184,806,402.53 | 75.58%     |

## GENERAL FUND COMPARISON Revenue



### GENERAL FUND COMPARISON Revenue



# GENERAL FUND COMPARISON Expenses



# GENERAL FUND COMPARISON Expenses



### DISTRICT SCHOOL BOARD OF ALACHUA COUNTY SCHEDULE OF REVENUES, EXPENDITURES AND CHANGES IN FUND BALANCES - BUDGET AND ACTUAL FOOD SERVICE

For the Month Ending April 30, 2017

| For the Month Ending April 30, 2017      |         | Budgeted Am                | ounts (2015-16)                     | 2015-16 Actual                     | Budgeted Am                | ounts (2016-17)                     | 2016-17 Actual                     |                                      |
|------------------------------------------|---------|----------------------------|-------------------------------------|------------------------------------|----------------------------|-------------------------------------|------------------------------------|--------------------------------------|
|