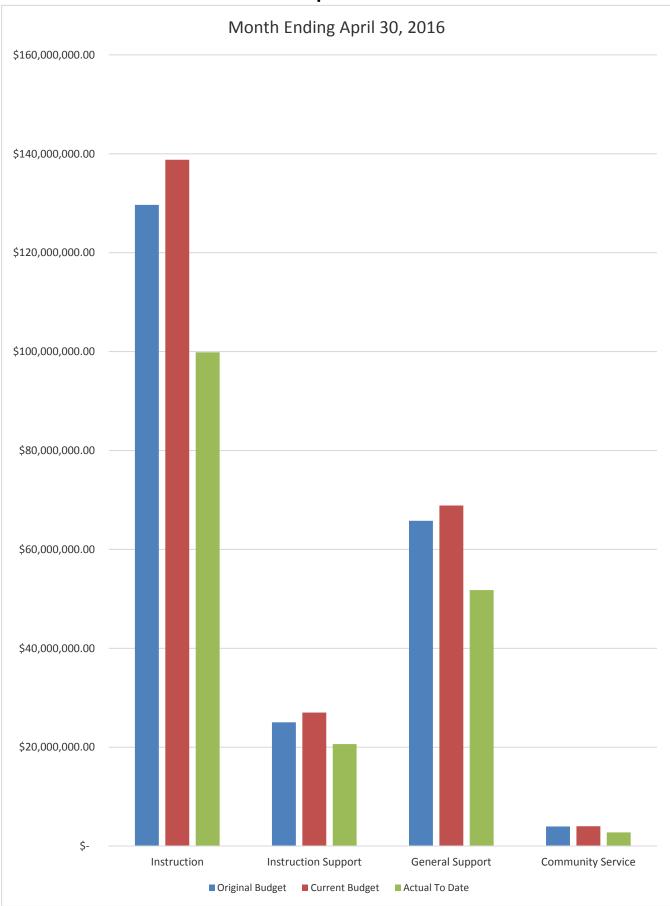

,363.57   | 7,042,883.96   | 71.79%     |
| Materials and Supplies | 500 | 8,206,611.67   | 11,326,563.74  | 3,575,151.38   | 31.56%     | 7,876,073.35   | 11,749,680.85  | 3,587,799.59   | 30.54%     |
| Capital Outlay         | 600 | 4,217,997.57   | 6,022,424.71   | 3,474,053.15   | 57.69%     | 4,619,734.33   | 5,254,230.80   | 2,920,983.71   | 55.59%     |
| Other Expenses         | 700 | 2,332,646.00   | 2,620,544.18   | 2,016,962.42   | 76.97%     | 2,372,016.00   | 2,604,691.65   | 2,091,446.57   | 80.30%     |
| Total Appropriations   |     | 224,445,101.87 | 239,338,592.17 | 175,169,784.68 | 73.19%     | 231,844,513.59 | 244,520,072.99 | 184,806,402.53 | 75.58%     |

## GENERAL FUND COMPARISON Revenue



### GENERAL FUND COMPARISON Revenue



# GENERAL FUND COMPARISON Expenses



# GENERAL FUND COMPARISON Expenses



### DISTRICT SCHOOL BOARD OF ALACHUA COUNTY SCHEDULE OF REVENUES, EXPENDITURES AND CHANGES IN FUND BALANCES - BUDGET AND ACTUAL FOOD SERVICE

For the Month Ending April 30, 2017

| For the Month Ending April 30, 2017      |         | Budgeted Am                | ounts (2015-16)                     | 2015-16 Actual                     | Budgeted Am                | ounts (2016-17)                     | 2016-17 Actual                     |                                      |
|------------------------------------------|---------|----------------------------|-------------------------------------|------------------------------------|----------------------------|-------------------------------------|------------------------------------|-----------------