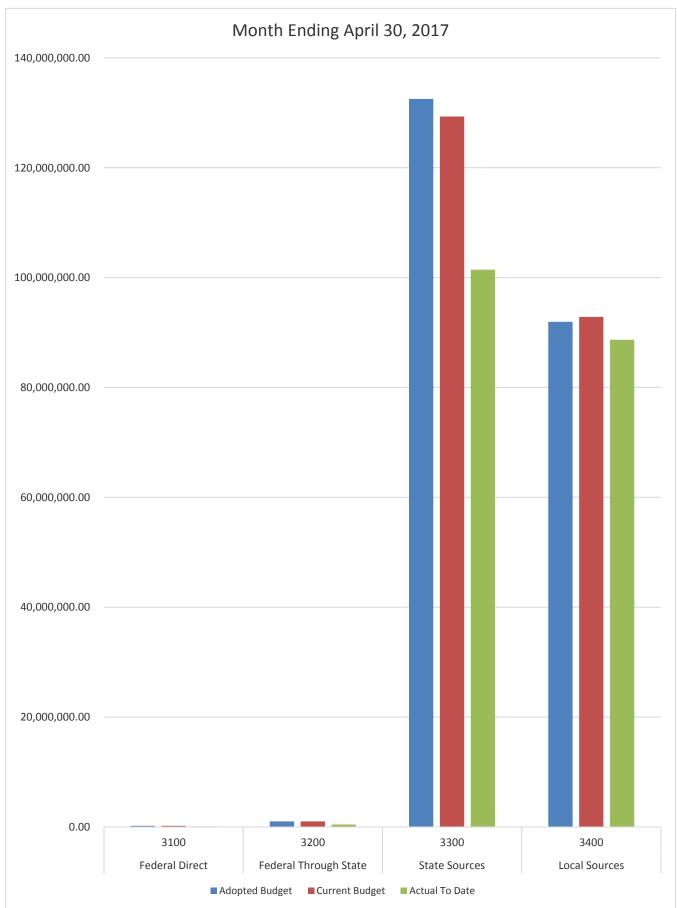

| 69.03%     | 9,804,653.80   | 9,810,363.57   | 7,042,883.96   | 71.79%     |
| Materials and Supplies | 500 | 8,206,611.67   | 11,326,563.74  | 3,575,151.38   | 31.56%     | 7,876,073.35   | 11,749,680.85  | 3,587,799.59   | 30.54%     |
| Capital Outlay         | 600 | 4,217,997.57   | 6,022,424.71   | 3,474,053.15   | 57.69%     | 4,619,734.33   | 5,254,230.80   | 2,920,983.71   | 55.59%     |
| Other Expenses         | 700 | 2,332,646.00   | 2,620,544.18   | 2,016,962.42   | 76.97%     | 2,372,016.00   | 2,604,691.65   | 2,091,446.57   | 80.30%     |
| Total Appropriations   |     | 224,445,101.87 | 239,338,592.17 | 175,169,784.68 | 73.19%     | 231,844,513.59 | 244,520,072.99 | 184,806,402.53 | 75.58%     |

## GENERAL FUND COMPARISON Revenue



### GENERAL FUND COMPARISON Revenue



# GENERAL FUND COMPARISON Expenses



# GENERAL FUND COMPARISON Expenses



### DISTRICT SCHOOL BOARD OF ALACHUA COUNTY SCHEDULE OF REVENUES, EXPENDITURES AND CHANGES IN FUND BALANCES - BUDGET AND ACTUAL FOOD SERVICE

For the Month Ending April 30, 2017

| For the Month Ending April 30, 2017      |         | Budgeted Am                | ounts (2015-16)                     | 2015-16 Actual                     | Budgeted Am                | ounts (2016-17)                     | 2016-17 Actual                     |                                      |
|------------------------------------------|---------|----------------------------|-------------------------------------|------------------------------------|----------------------------|-------------------------------------|----------------