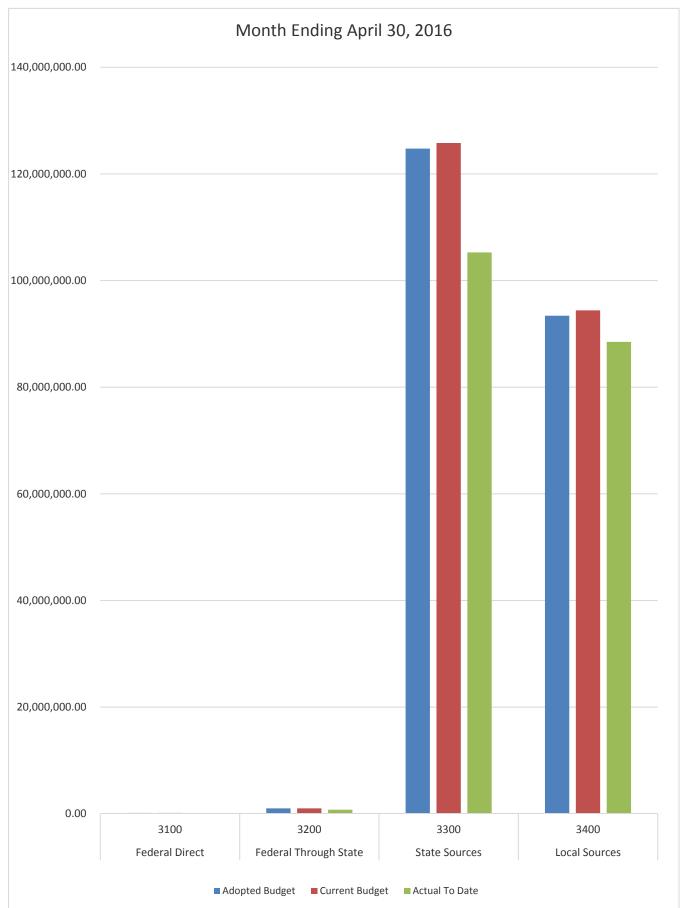

5.94  | 10,238,031.05  | 7,067,243.56   | 69.03%     | 9,804,653.80   | 9,810,363.57   | 7,042,883.96   | 71.79%     |
| Materials and Supplies | 500 | 8,206,611.67   | 11,326,563.74  | 3,575,151.38   | 31.56%     | 7,876,073.35   | 11,749,680.85  | 3,587,799.59   | 30.54%     |
| Capital Outlay         | 600 | 4,217,997.57   | 6,022,424.71   | 3,474,053.15   | 57.69%     | 4,619,734.33   | 5,254,230.80   | 2,920,983.71   | 55.59%     |
| Other Expenses         | 700 | 2,332,646.00   | 2,620,544.18   | 2,016,962.42   | 76.97%     | 2,372,016.00   | 2,604,691.65   | 2,091,446.57   | 80.30%     |
| Total Appropriations   |     | 224,445,101.87 | 239,338,592.17 | 175,169,784.68 | 73.19%     | 231,844,513.59 | 244,520,072.99 | 184,806,402.53 | 75.58%     |

## GENERAL FUND COMPARISON Revenue



### GENERAL FUND COMPARISON Revenue



# GENERAL FUND COMPARISON Expenses



# GENERAL FUND COMPARISON Expenses



### DISTRICT SCHOOL BOARD OF ALACHUA COUNTY SCHEDULE OF REVENUES, EXPENDITURES AND CHANGES IN FUND BALANCES - BUDGET AND ACTUAL FOOD SERVICE

For the Month Ending April 30, 2017

| For the Month Ending April 30, 2017      |         | Budgeted Am                | ounts (2015-16)                     | 2015-16 Actual                     | Budgeted Am                | ounts (2016-17)                     | 2016-17 Actual                     |                                      |
|------------------------------------------|---------|----------------------------|-------------------------------------|------------------------------------|----------------------------|---------------